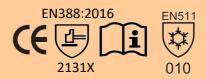

# **LS2010T**

## Description

Hi-vis extra warm winter glove, palm coated latex with sandy surface

#### **Materials**

Liner : 10 gauge seamless napped acrylicCoating : Palm dip latex with sandy finished

#### Size Available

M(8), L(9), XL(10), XXL(11)



## **EU Certification**

EN ISO 21420/BS EN 388:2016+A1:2018/EN511



#### **Features**

- Napped acrylic liner offer extra warmth
- Fully thumb coating assures more protection
- Excellent grip performance
- Maximum comfort and minimum hand fatigue
- Knit is vivid safety orange for high visibility

## **Applications**

- Building and construction
- Cold Conditions
- Maintenance
- General Purpose
- Shipping and Handling

## Packing (Gloves are washed prior to packing for a clean and safe use)

12 pairs/polybag, 10 polybags/carton

## **Minimum order quantity**

500 dozens (or 6,000 pairs)

For further information and price quotation, please contact
Taste International Ltd at
info@aquilaglove.com