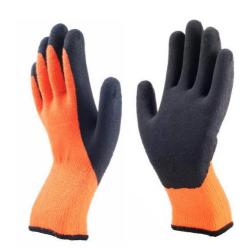

## Description

Hi-vis extra warm winter glove, palm coated latex with sandy surface

#### **Materials**

Liner : 10 gauge seamless napped acrylicCoating : Palm dip latex with sandy finished

#### **Features**

- Napped acrylic liner offer extra warmth
- Fully thumb coating assures more protection
- Excellent grip performance
- Maximum comfort and minimum hand fatigue
- Knit is vivid safety orange for high visibility